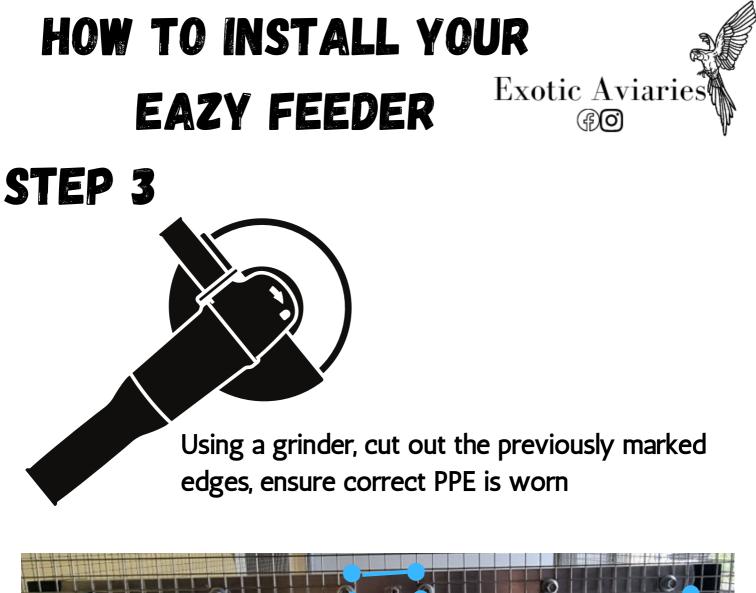

#### HOW TO INSTALL YOUR EAZY FEEDER ©

Thank you for purchasing an EAZY feeder from us, we hope you love our product as much as we do.

If you have purchased directly from our website, please follow this how to guide

What you will need

- 2 People
- Grinder
- Impact Driver
- Measuring Tape
- Sharpie
- Level

#### HOW TO INSTALL YOUR EAZY FEEDER ©

### **STEP 1**

Person 1 - The Holder Person 2 - The Installer

Person 1 goes on inside of aviary with feeder

Person 2 Stays External / Safety Door with Sharpie, grinder, Level, Driver and Stainless Steel Screws

#### HOW TO INSTALL YOUR EAZY FEEDER ©

STEP 2

Using your sharpie Trace the outer edge of your Eazy Feeder, allow for hinges and swivel lock also.



Follow the Red Marked Dots and trace as follows





Follow the Blue Marked Lines and Cut as follows

# HOW TO INSTALL YOUR EAZY FEEDER STEP 4





## HOW TO INSTALL YOUR EAZY FEEDER STEP 5

Check Door Opens and all Bowls slide in on runners, adjust screws pending this step