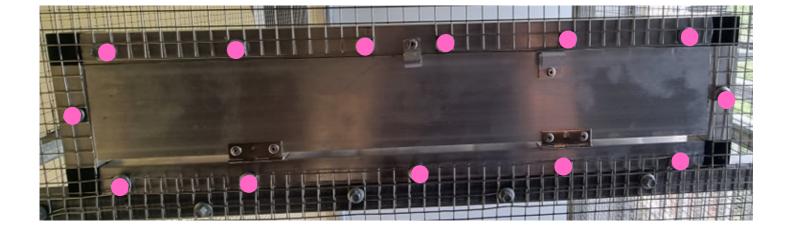

#### HOW TO INSTALL YOUR EAZY FEEDER ©

STEP 2

Using your sharpie Trace the outer edge of your Eazy Feeder, allow for hinges and swivel lock also.

Follow the Red Marked Dots and trace as follows

Follow the Blue Marked Lines and Cut as follows