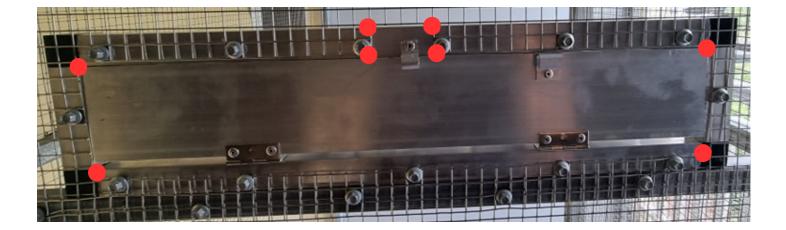

#### HOW TO INSTALL YOUR EAZY FEEDER ©

STEP 2

Using your sharpie Trace the outer edge of your Eazy Feeder, allow for hinges and swivel lock also.

Follow the Red Marked Dots and trace as follows

Follow the Blue Marked Lines and Cut as follows