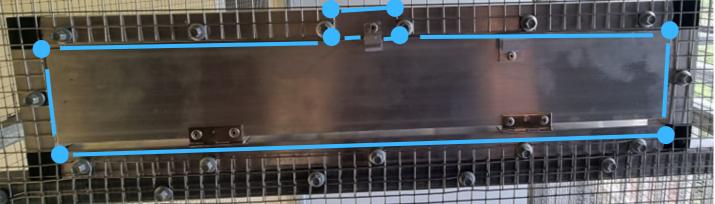

#### HOW TO INSTALL YOUR EAZY FEEDER ©

STEP 2

Using your sharpie Trace the outer edge of your Eazy Feeder, allow for hinges and swivel lock also.

Follow the Red Marked Dots and trace as follows

Follow the Blue Marked Lines and Cut as follows