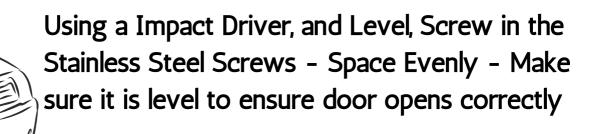

## HOW TO INSTALL YOUR EAZY FEEDER STEP 5

Check Door Opens and all Bowls slide in on runners, adjust screws pending this step