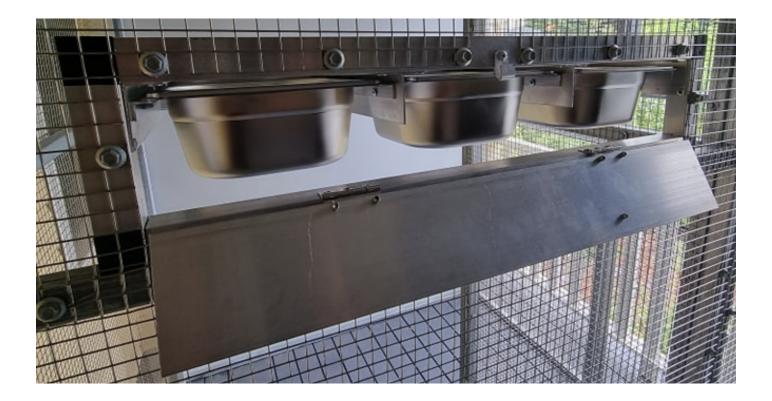

## HOW TO INSTALL YOUR EAZY FEEDER STEP 5

Check Door Opens and all Bowls slide in on runners, adjust screws pending this step